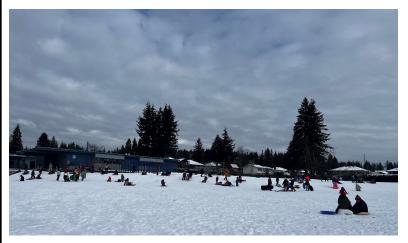

# What's Happening at Mundy Road

2200 Austin Ave Coquitlam B.C. V3K 3S1

Telephone: (604) 936-4271 Mundyroad@sd43.bc.ca

It has been a fun filled snowy week at Mundy Road. Students have been enjoying their time outside and sledding down our small hill. A few reminders of our school sledding rules to minimize risk and maximize fun. Students are asked to go down the hill on their bottoms or lying down. We know some sleds are designed for students to use standing, however with 100+ students on our small hill, crashes can occur, and

we are trying to reduce the impact of a hit to the head.

As always, students are welcome to build with the snow but we do not allow students to throw snow at school.